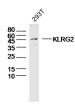

#### VALIDATION IMAGES

Sample: 293T Cell (Human) Lysate at 40 ug Primary: Anti- KLRG2 (bs-16787R) at 1/300 dilution Secondary: IRDye800CW Goat Anti-Rabbit IgG at 1/20000 dilution Predicted band size: 43 kD Observed band size: 45 kD