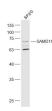

#### - VALIDATION IMAGES

Sp2/0(Human) Cell Lysate at 30 ug Primary: Anti-SAMD11 (bs-19372R) at 1/300 dilution Secondary: IRDye800CW Goat Anti-Rabbit IgG at 1/20000 dilution Predicted band size: 73 kD Observed band size: 73 kD