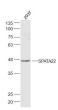

### - VALIDATION IMAGES -

Sample: 293T(Human) Cell Lysate at 30 ug Primary: Anti-SPATA22 (bs-17672R) at 1/300 dilution Secondary: IRDye800CW Goat Anti-Rabbit IgG at 1/20000 dilution Predicted band size: 41 kD Observed band size: 41 kD