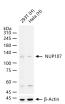

## VALIDATION IMAGES -

25 ug total protein per lane of various lysates (see on figure) probed with NUP107 monoclonal antibody, unconjugated (bsm-62690R) at 1:1000 dilution and 4°C overnight incubation. Followed by conjugated secondary antibody incubation at r.t. for 60 min.