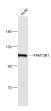

## - VALIDATION IMAGES

Sample: HL60 (Human) Cell Lysate at 30 ug Primary: Anti- FAM13B1 (bs-5757R) at 1/1000 dilution Secondary: IRDye800CW Goat Anti-Rabbit IgG at 1/20000 dilution Predicted band size: 105 kD Observed band size: 105 kD