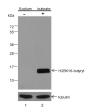

#### - VALIDATION IMAGES -

Blocking buffer: 5% NFDM/TBST Primary ab dilution: 1:2000 Primary ab incubation condition: 2 hours at room temperature Secondary ab: Goat Anti-Rabbit IgG H&L (HRP) Lysate: (-) HeLa, (+) HeLa+Sodium butyrate (30mM, 4hr) Protein loading quantity: 20 µg Exposure time: 60 s Predicted MW: 14 kDa Observed MW: 14 kDa