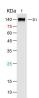

## - VALIDATION IMAGES -

Sample: Lane 1: SARS-CoV Spike S1 Protein at 500ng Primary: Rabbit Anti-SARS S Protein Antibody at 1/1000 dilution Secondary: IRDye800CW Goat Anti-Rabbit IgG at 1/20000 dilution Predicted band size: 76.6kD Observed band size: kD