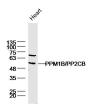

### VALIDATION IMAGES

Sample:Heart(Rat) Lysate at 40 ug Primary: Anti-PPM1B/PP2CB(bs-7929R) at 1/300 dilution Secondary: IRDye800CW Goat Anti-Rabbit IgG at 1/20000 dilution Predicted band size: 53 kD Observed band size: 53 kD