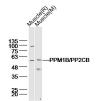

Sample: Muscle (Rat) Lysate at 40 ug Muscle (Mouse) Lysate at 40 ug Primary: Anti-PPM1B/PP2CB(bs-7929R) at 1/300 dilution Secondary: IRDye800CW Goat Anti-Rabbit IgG at 1/20000 dilution Predicted band size: 53 kD

Observed band size: 53 kD