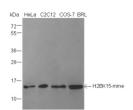

Blocking buffer: 5% NFDM/TBST Primary ab dilution: 1:2000 Primary ab incubation condition: 2 hours at room temperature Secondary ab: Goat Anti-Mouse IgG H&L (HRP) Lysate: HeLa, C2C12, COS-7, BRL Protein loading quantity: 20 µg Exposure time: 60 s Predicted MW: 14 kDa Observed MW: 14 kDa