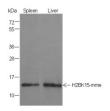

#### VALIDATION IMAGES

Blocking buffer: 5% NFDM/TBST Primary ab dilution: 1:2000 Primary ab incubation condition: 2 hours at room temperature Secondary ab: Goat Anti-Mouse IgG H&L (HRP) Lysate: Mouse spleen, Mouse liver Protein loading quantity: 20 µg Exposure time: 60 s Predicted MW: 14 kDa Observed MW: 14 kDa