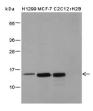

## - VALIDATION IMAGES -

Blocking buffer: 5% NFDM/TBST Primary ab dilution: 1:2000 Primary ab incubation condition: 2 hours at room temperature Secondary ab: Goat Anti-Rabbit IgG H&L (HRP) Lysate: H1299, MCF-7, C2C12, rH2B Protein loading quantity: 20 µg Exposure time: 60 s Predicted MW: 14 kDa Observed MW: 14 kDa