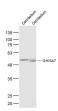

### VALIDATION IMAGES

Sample: Brain (Mouse) Lysate at 40 ug Cerebellum (Mouse) Lysate at 40 ug Cerebellum (rat) Lysate at 40 ug Primary: Anti-SHISA7 (bs-17466R) at 1/500 dilution Secondary: IRDye800CW Goat Anti-Rabbit IgG at 1/20000 dilution Predicted band size: 54 kD Observed band size: 54 kD