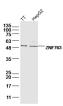

#### VALIDATION IMAGES

Sample: TT(human) Cell Lysate at 40 ug
HepG2(human) Cell Lysate at 40 ug Primary:
Anti-ZNF763 (bs-16490R) at 1/300 dilution
Secondary: IRDye800CW Goat Anti-Rabbit IgG at
1/20000 dilution Predicted band size: 46 kD
Observed band size: 46 kD