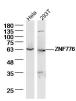

#### VALIDATION IMAGES

Sample: Hela Cell Lysate at 40 ug 293T Cell Lysate at 40 ug Primary: Anti-ZNF776 (bs-16480R) at 1/300 dilution Secondary: IRDye800CW Goat Anti-Rabbit IgG at 1/20000 dilution Predicted band size: 60 kD Observed band size: 60 kD