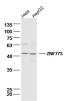

#### VALIDATION IMAGES

Sample: Hela (human) Cell Lysate at 40 ug HepG2 (human) Cell Lysate at 40 ug Primary: Anti-ZNF773 (bs-16477R) at 1/300 dilution Secondary: IRDye800CW Goat Anti-Rabbit IgG at 1/20000 dilution Predicted band size: 51 kD Observed band size: 51 kD