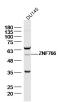

#### VALIDATION IMAGES

Sample: DU145 Cell (Human) Lysate at 40 ug Primary: Anti-ZNF766 (bs-16492R) at 1/300 dilution Secondary: IRDye800CW Goat Anti-Rabbit IgG at 1/20000 dilution Predicted band size: 54 kD Observed band size: 54 kD