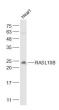

### - VALIDATION IMAGES -

Sample: Heart (Mouse) Lysate at 40 ug Primary: Anti-RASL10B (bs-21163R) at 1/1000 dilution Secondary: IRDye800CW Goat Anti-Rabbit IgG at 1/20000 dilution Predicted band size: 23 kD Observed band size: 23 kD