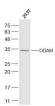

#### VALIDATION IMAGES

Sample: 293T(Human) Cell Lysate at 30 ug Primary: Anti-ODAM (bs-21131R) at 1/500 dilution Secondary: IRDye800CW Goat Anti-Rabbit IgG at 1/20000 dilution Predicted band size: 29 kD Observed band size: 34 kD