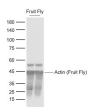

#### - VALIDATION IMAGES -

Sample: Lane 1: Fruit Fly lysates Lane 2: Fruit Fly lysates Primary: Anti-Actin (Fruit Fly) (bsm-8777M) at 1/1000 dilution Secondary: IRDye800CW Goat Anti-Mouse IgG at 1/20000 dilution Predicted band size: 42 kD Observed band size: 44 kD