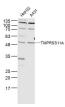

### VALIDATION IMAGES

Sample: HepG2(Human) Cell Lysate at 40 ug A431(Human) Cell Lysate at 40 ug Primary: Anti-TMPRSS11A (bs-12671R) at 1/300 dilution Secondary: IRDye800CW Goat Anti-Rabbit IgG at 1/20000 dilution Predicted band size: 48 kD Observed band size: 48 kD