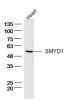

### VALIDATION IMAGES

Sample: Heart(mouse) Lysate at 40 ug Primary: Anti-SMYD1(bs-12647R) at 1/300 dilution Secondary: IRDye800CW Goat Anti-Rabbit IgG at 1/20000 dilution Predicted band size: 56 kD Observed band size: 56 kD