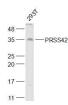

#### - VALIDATION IMAGES -

Sample: 293T(Human) Cell Lysate at 30 ug Primary: Anti-PRSS42 (bs-19442R) at 1/1000 dilution Secondary: IRDye800CW Goat Anti-Rabbit IgG at 1/20000 dilution Predicted band size: 32 kD Observed band size: 35 kD