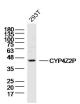

### VALIDATION IMAGES

Sample:293T (Human)Cell Lysate at 40 ug Primary: Anti-CYP4Z2P(bs-14164R)at 1/300 dilution Secondary: IRDye800CW Goat Anti-RabbitIgG at 1/20000 dilution Predicted band size: 40kD Observed band size: 40kD