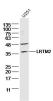

#### VALIDATION IMAGES

Sample: U251(Human) Cell Lysate at 40 ug Primary: Anti-LRTM2 (bs-18422R) at 1/300 dilution Secondary: IRDye800CW Goat Anti-Rabbit IgG at 1/20000 dilution Predicted band size: 37 kD Observed band size: 37 kD