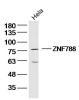

#### VALIDATION IMAGES

Sample: Hela Cell (Human)Lysate at 40 ug Primary: Anti-ZNF788 (bs-16452R) at 1/300 dilution Secondary: IRDye800CW Goat Anti-Rabbit IgG at 1/20000 dilution Predicted band size: 72 kD Observed band size: 76 kD